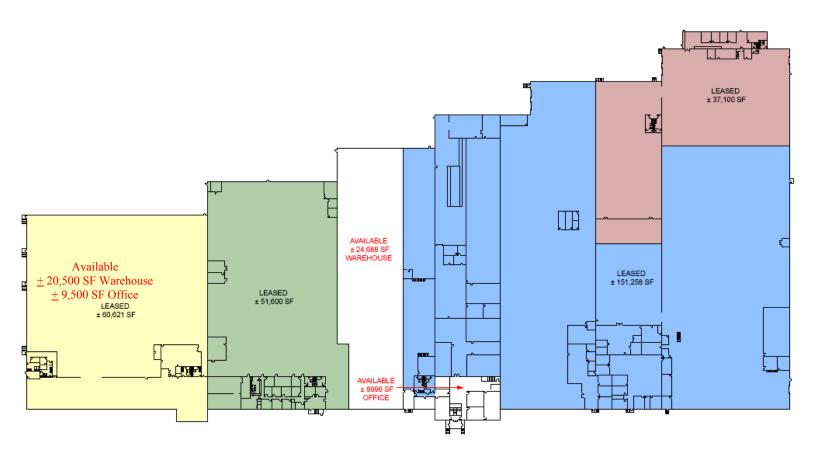

# 3400 Gilchrist Road Site Plan

Mogadore, Ohio

Warehouse: 24,688 sq.ft. +

Office: 8,996 sq.ft. ±

Docks/Drive-in: 4 / 1

Available Space 3400 A Gilchrist:

20,500 sq.ft. + Warehouse:

Office: 9,500 sq.ft.+

Docks/Drive-in: TBD