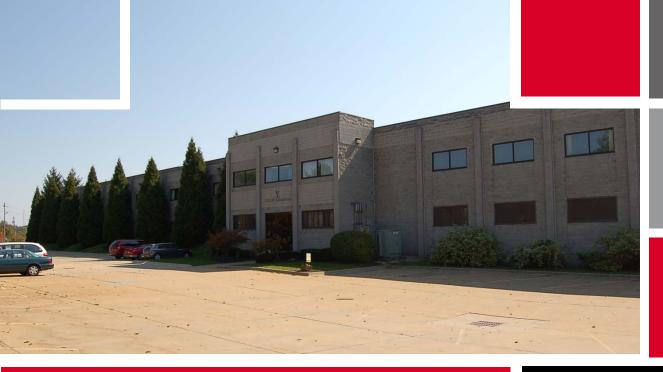

# For Lease 3360 & 3400 Gilchrist Rd.

Mogadore, Ohio

Commercial Real Estate Services, Worldwide.

Business Property Specialists, Inc. Broker

# **Property Description**

**Building Size:** 334,521 sq.ft. +

Land: 14.2 Acres +

**Ceiling Height:** 24'

Year Built: 1989

100% Wet Sprinklers:

Access: I-76, I-77, I-80, Rt. 8

Available Space 3360 Gilchrist: