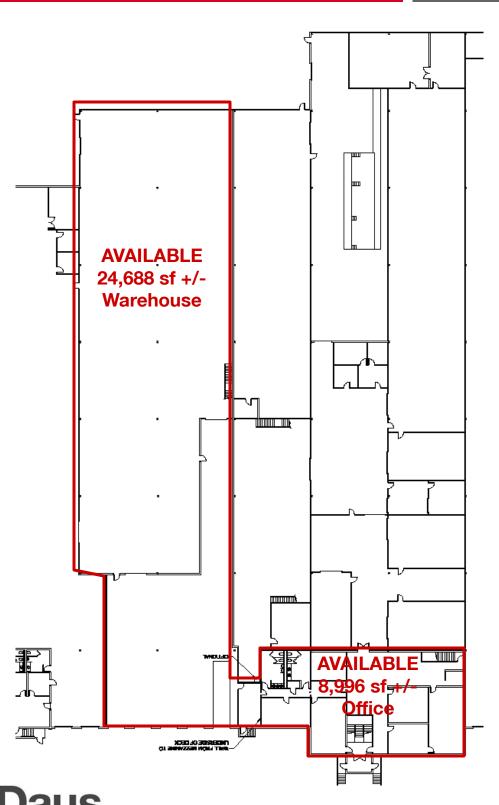

# 3360 Gilchrist Road Floor Plan

Mogadore, Ohio

Warehouse: 24,688 sq.ft. +

Office: 8,996 sq.ft. ±

Docks/Drive-in: 4 / 1

Available Space 3400 A Gilchrist:

20,500 sq.ft. + Warehouse:

Office: 9,500 sq.ft.+

Docks/Drive-in: TBD